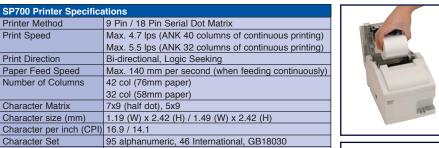

150 million Characters

160 (w) x 245 (d) x 152 (h) mm

1 million Cuts

10 million Lines, MCBF 22 million lines

Tear Bar version: 3.0 kg; Autocutter version: 3.2 kg

Wall Mount, Vertical Mount, Paper Roll holder, Buzzer

Mechanism

Print Head

Autocutter

Weight

Options

Overall Dimensions